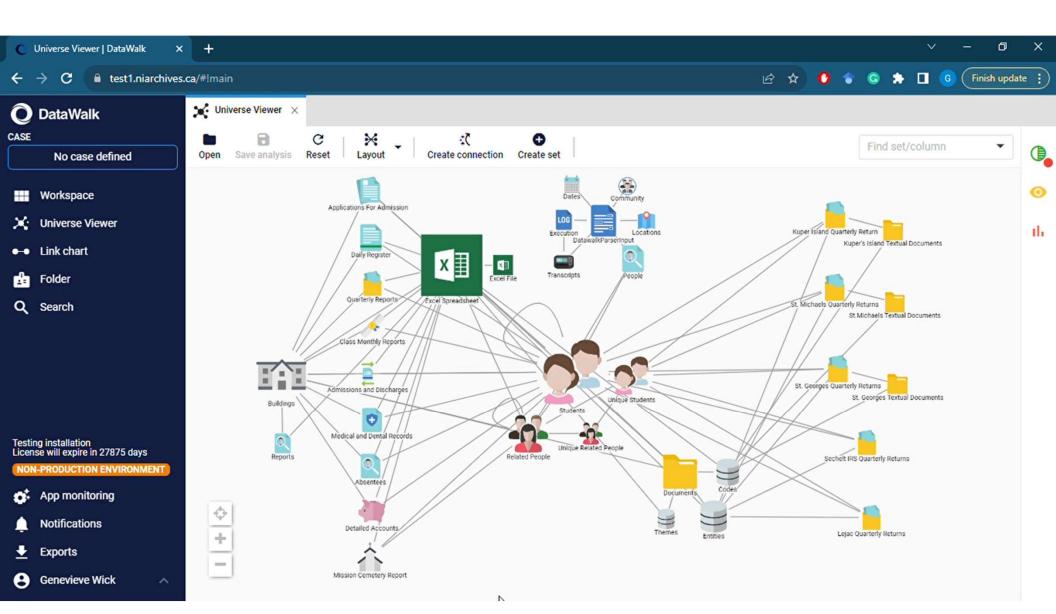

## **Indigenous Analytic Platform**

Using a small amount of data, we can already see connections to parents, schools, and experiences with only a few clicks.