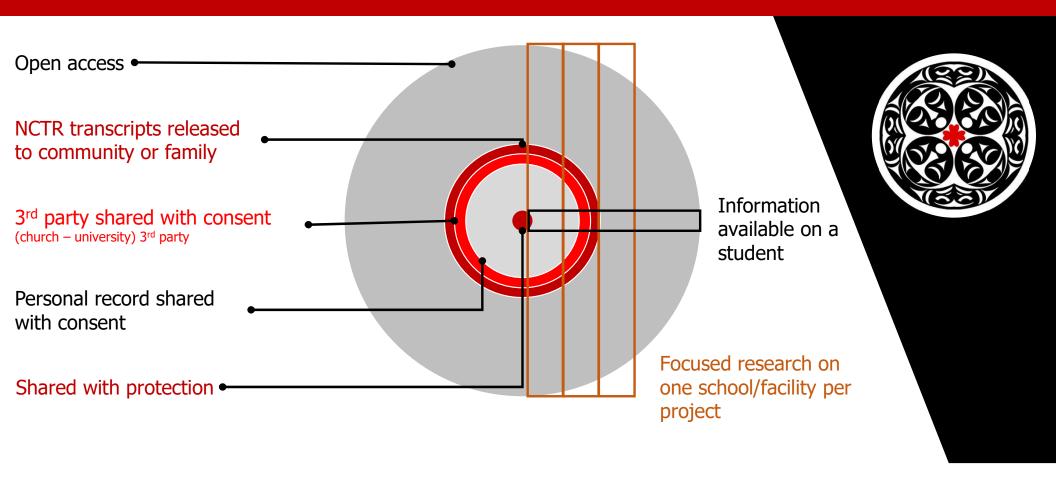

## Yúusnewas

St. Paul's Indian Residential School Student Experience Project

For more information about Yúusnewas, please visit the Squamish Nation website **squamish.net** or email **Yuusnewas@squamish.net** 

# Community Collaboration

Community teams are answering questions, national collaboration changes the future conversation for all.



#### **Problem Statement**



### **Public Information**



## Protected Information



## Public Records for Squamish Students



#### Solution

MOUs and data sharing agreements across communities.

Seamless access to the most up to date information via a shared Indigenous platform.



#### MOU

#### Lead communities

- Have access to public and restricted data and archives for specific facilities
- Have rights to make decisions on how to research on behalf of all students who are associated with facility

#### Neighbouring communities

- Have rights to community specific data and archives
- Have data and archives that are critical to the student experience

#### MOU

#### Confidentiality and Privacy

- Data cannot be used for any purpose other than project and community research
- Protected data is not for any publ