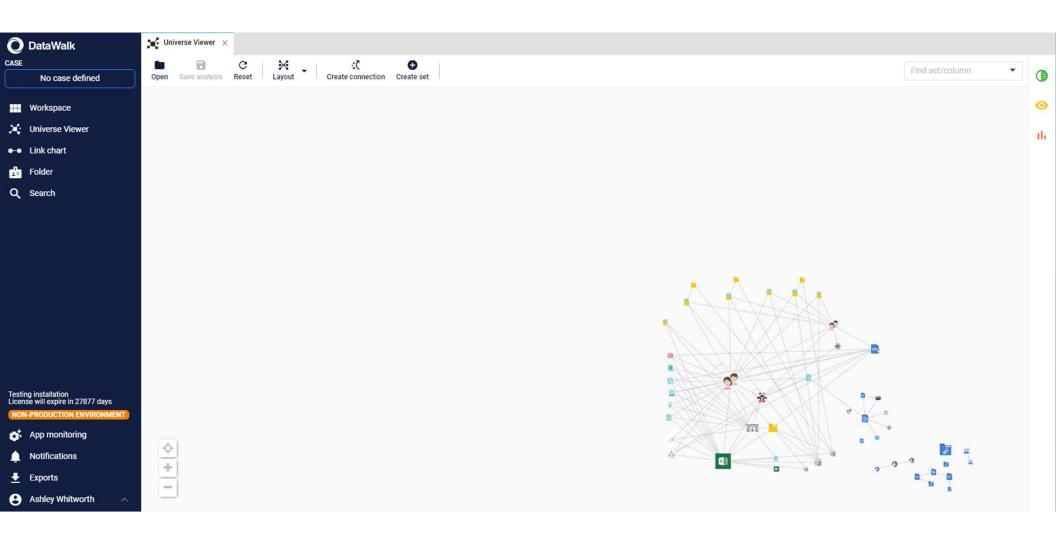

## **Indigenous Analytic Platform**

Using a small amount of data, we can already see connections to parents, schools, and experiences with only a few clicks.