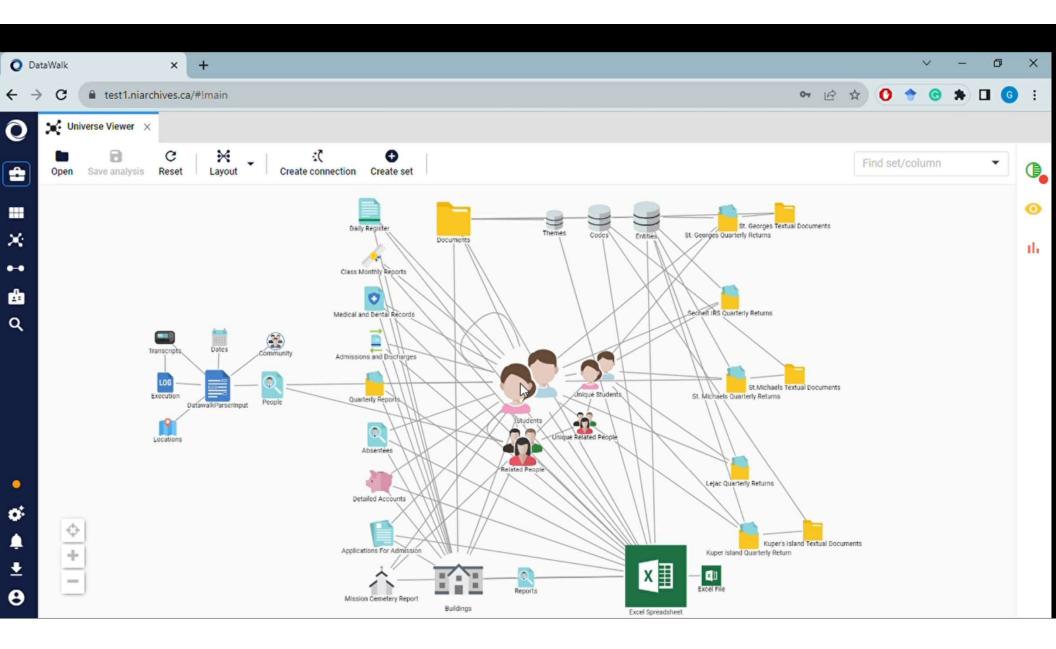

## **Indigenous Analytic Platform**

Using a small amount of data, we can already see connections to parents, schools, and experiences with only a few clicks.