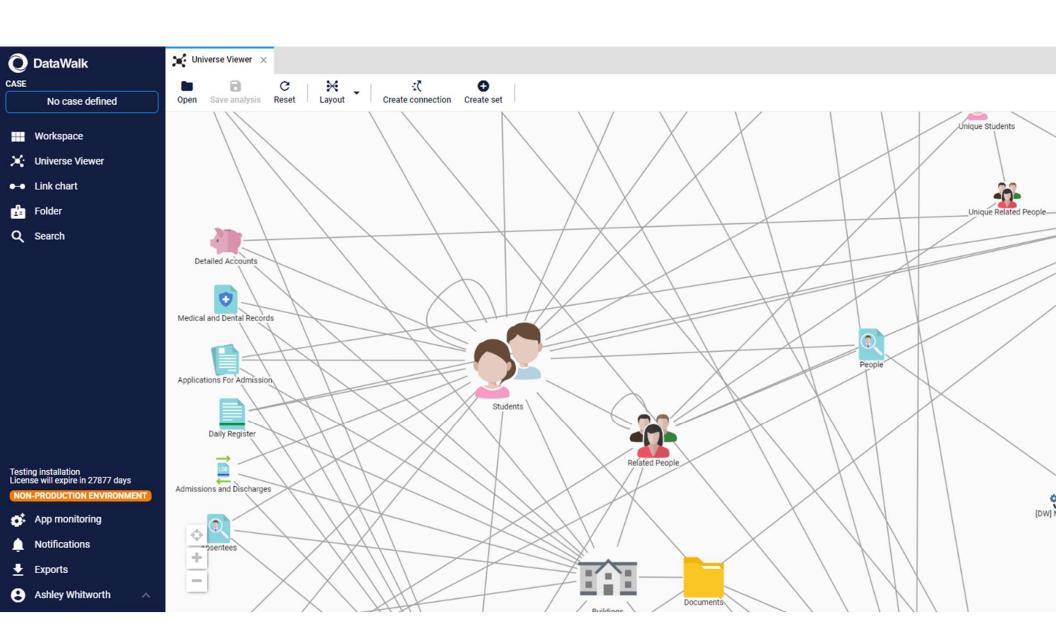

## **Indigenous Analytic Platform**

Using a small amount of data, we can already see connections to parents, schools, and experiences with only a few clicks.