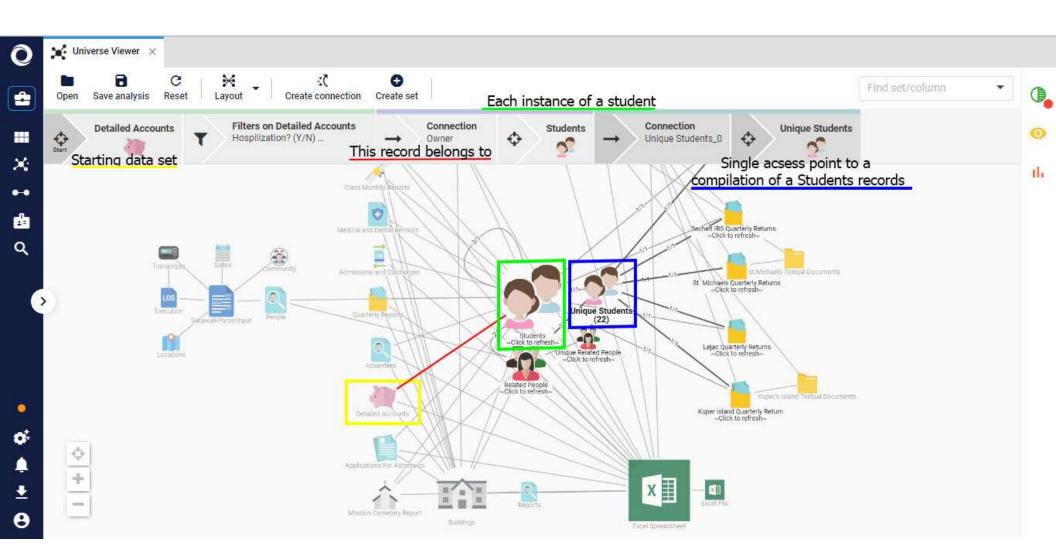

## **Indigenous Analytic Platform**

Using a small amount of data, we can already see connections to parents, schools, and experiences with only a few clicks.