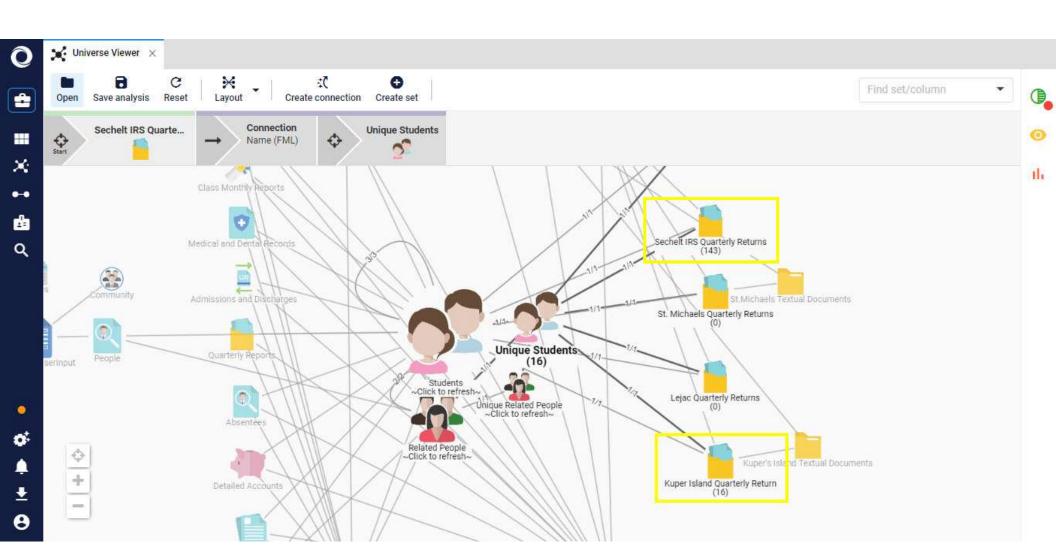

## **Indigenous Analytic Platform**

Using a small amount of data, we can already see connections to parents, schools, and experiences with only a few clicks.