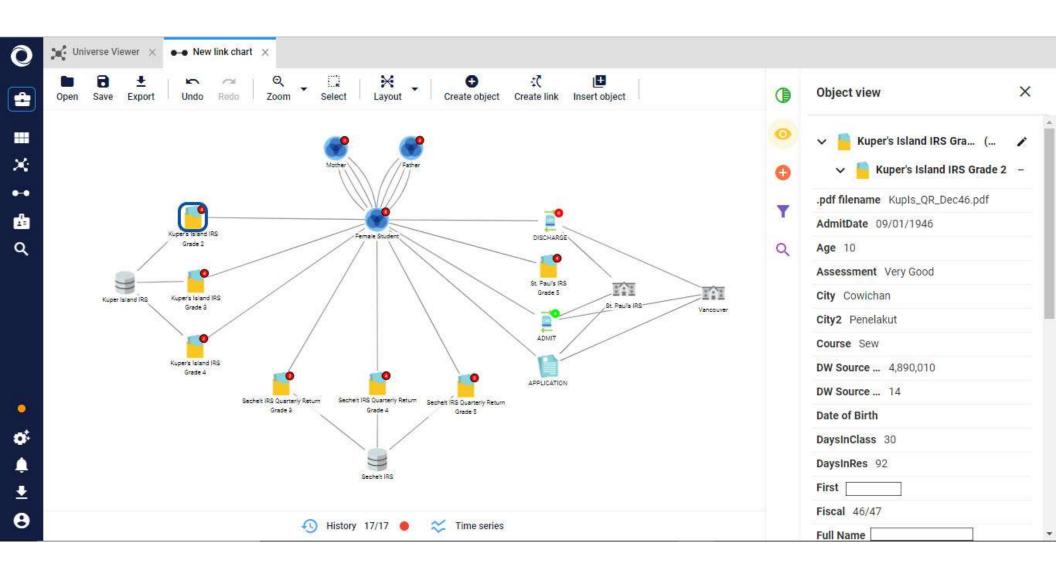

## **Indigenous Analytic Platform**

Using a small amount of data, we can already see connections to parents, schools, and experiences with only a few clicks.