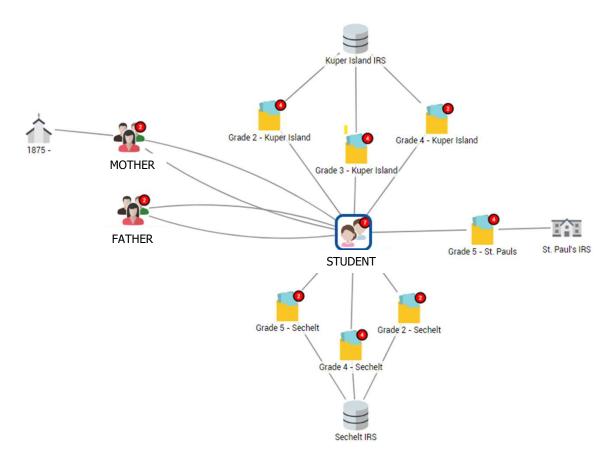

## **Indigenous Analytic Platform**

Using a small amount of data, we can already see connections to parents, schools, and experiences with only a few clicks.