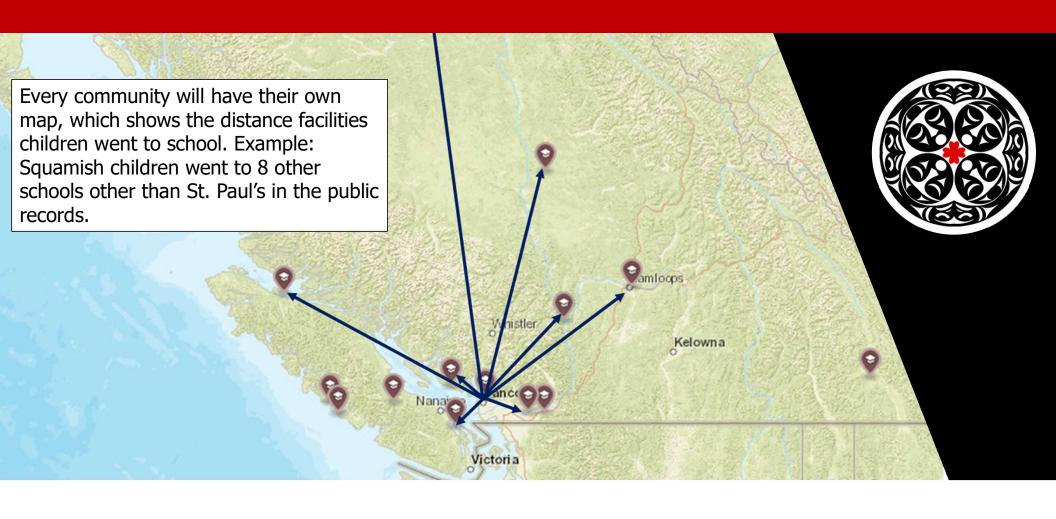

## Yúusnewas

St. Paul's Indian Residential School Student Experience Project

For more information about Yúusnewas, please visit the Squamish Nation website **squamish.net** or email **Yuusnewas@squamish.net** 

# Community Collaboration

Community teams are answering questions, national collaboration changes the future conversation for all.



#### **Problem Statement**



### **Public Information**



## Protected Information



## Public Records for Squamish Students



#### Solution

MOUs and data sharing agreements across communities.

Seamless access to the most up to date information via a shared Indigenous platform.



#### MOU

#### Lead communities

- Have access to public and restricted data and archives for specific facilities
- Have rights to make decisions on how to research on behalf of all students who are associated with facility

#### Neighbouring communities

- Have rights to community specific data and archives
- Have data and archives that are critical to the student experience

#### MOU

#### Confidentiality and Privacy

- Data cannot be used for any purpose other than project and community research
- Protected data is not for any public release or public reporting such as a story or book
- Agreement that release of information could