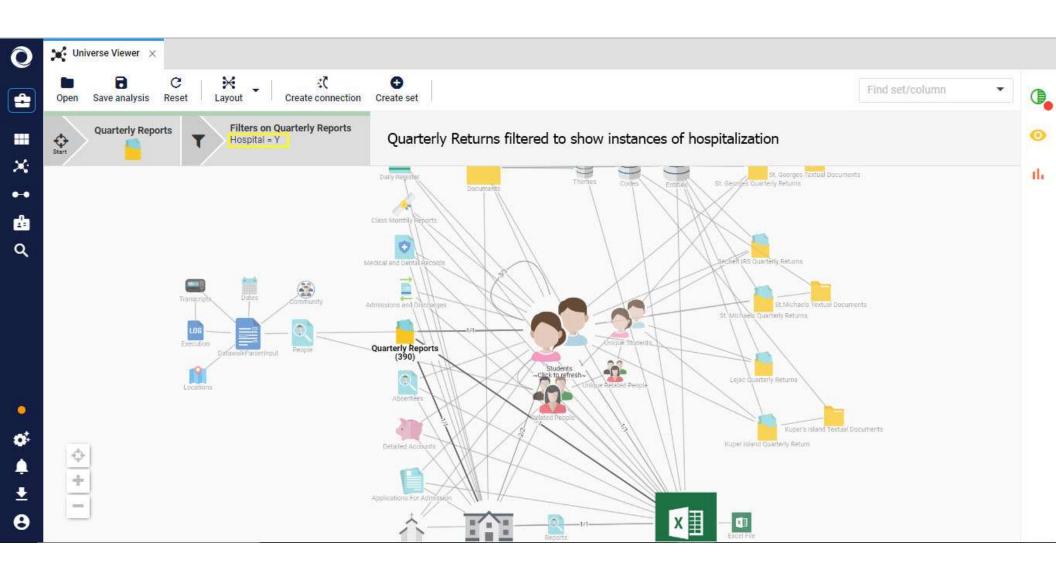

## **Indigenous Analytic Platform**

Using a small amount of data, we can already see connections to parents, schools, and experiences with only a few clicks.