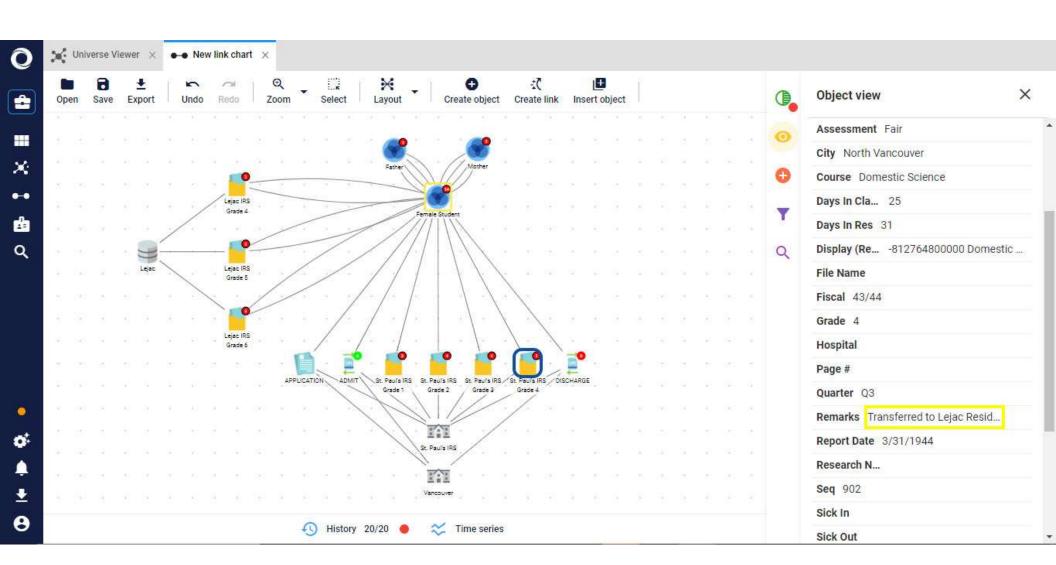

## **Indigenous Analytic Platform**

Using a small amount of data, we can already see connections to parents, schools, and experiences with only a few clicks.